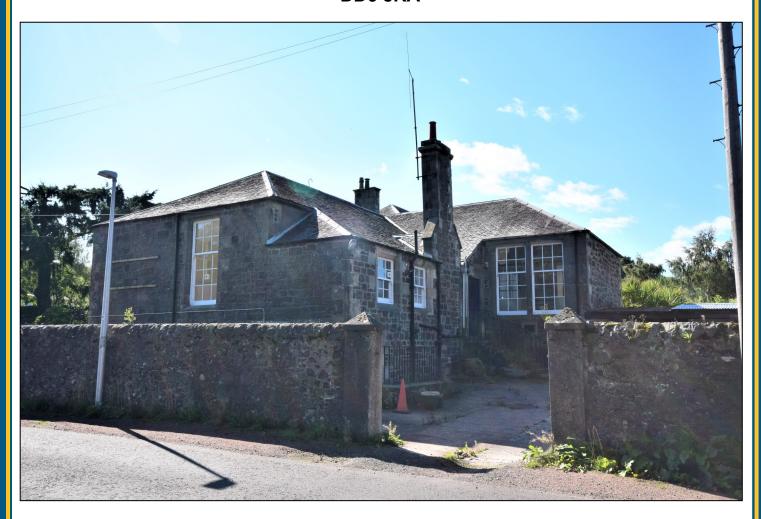

# A FORMER PRIMARY SCHOOL AND ARTS CENTRE CLOSE TO THE TAY BRIDGE AND A92 TRUNK ROAD

Easy Access Convenient Parking

Extends to: 198.46 m2, 2,136 square feet or thereby

#### **GENERAL DESCRIPTION**

A semi detached school building with three main rooms, 2 smaller stores, office and WC. It was last used as an Arts Centre providing classes in the three main rooms. In the basement is a modern oil fired central boiler. Outside is a store room and courtyard with car parking. It is suitable for a wealth of uses subject to consent with Fife Council.

#### **LOCATION**

Situated just off the A92 trunk road close to the Tay Bridge. It has excellent links north and south. Day to day amenities are available in Newport on Tay with Dundee only two miles distant.