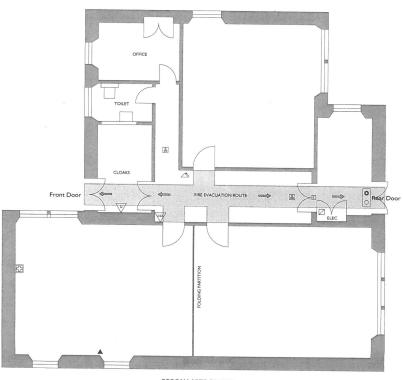

#### **GENERAL DESCRIPTION**

A semi detached school building with three main rooms, 2 smaller stores, office and WC. It was last used as an Arts Centre providing classes in the three main rooms. In the basement is a modern oil fired central boiler. Outside is a store room and courtyard with car parking. It is suitable for a wealth of uses subject to consent with Fife Council.