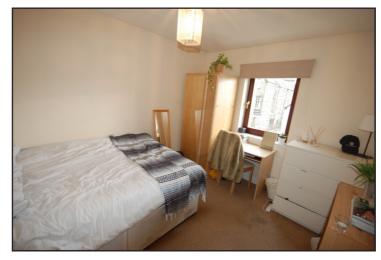

Bedroom 1 (S) 4.58m x 2.87m 15' x 9'4"

Radiator. Smoke detector.

Bedroom 2 (S) 3.37m x 2.88m 1' x 9'5"

Radiator.

Bathroom (W) 3.11m x 1.91m 10' 2" x 6'3"

Bath. Corner shower Tiled. cubicle with shower. Wash hand basin. WC. Newlec extractor fan. Heated towel rail.

Bedroom 3 (W) Radiator. 3.72m x 3.02m 12'2" x 10'

**Shower Room** 2.58m x 1.92m 8'5" x 6'3"

Tiled. Corner shower cubicle with Mira shower. Wash hand basin. WC. Newlec extractor fan. Heated towel rail. Shaver point.