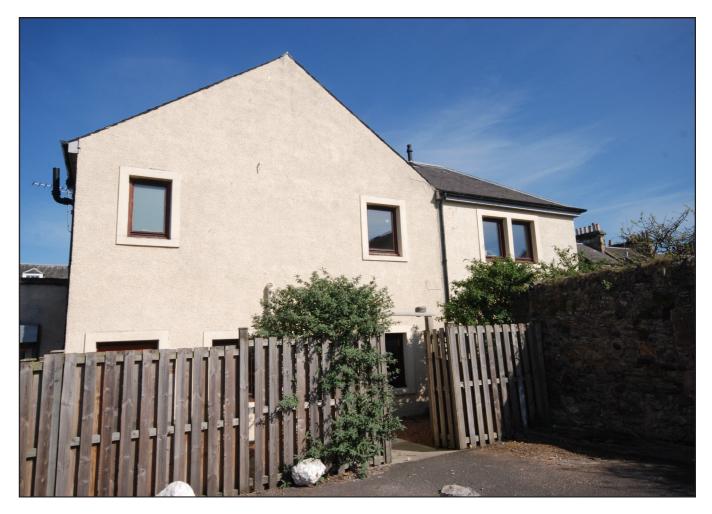

### **GENERAL DESCRIPTION**

2b St Marys Place is a first floor flat in a self contained building of two flats. Outside is a gravelled area and a designated parking space. The flat has an HMO licence for three persons and has been rented out for over 10 years providing an excellent income.

### **DIRECTIONS**

From South Street continue up Bell Street and turn left into St Marys Place. Turn first left into a private driveway with automatic rising bollard. The building is in the top left corner of the car park with car parking to the side.