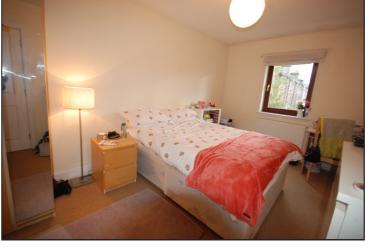

Bedroom 1 (S) 4.58m x 2.87m 15' x 9'4"

Radiator. Smoke detector.

Bedroom 2 (S) 3.37m x 2.88m 1' x 9'5"

Radiator.

Bathroom (W) 3.11m x 1.91m 10' 2" x 6'3"

Bath. Corner shower Tiled. cubicle with shower. Wash hand basin. WC. Newlec extractor fan. Heated towel rail.

Bedroom 3 (W) Radiator. 3.72m x 3.02m 12'2" x 10'

**Shower Room** 2.58m x 1.92m 8'5" x 6'3"

Tiled. Corner shower cubicle with Mira shower. Wash hand basin. WC. Newlec extractor fan. Heated towel rail. Shaver point.