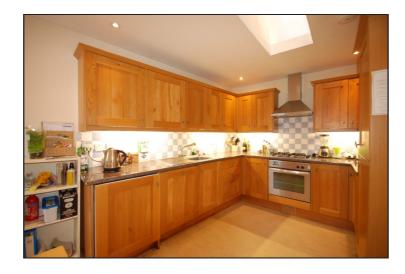

### The hallway leads to:-

Sitting/ Dining Room (W)(S) 4.63m x 4.32m 15'2" x 14'2"

Radiator x 2. TV point. Telephone point..

4.01m x 3.05m 13' x 10'

Dining Kitchen Fitted wall and base units. Stainless steel sink and drainer. Stoves gas hob and electric Extractor hood. oven. Integrated washing machine, fridge freezer and Hotpoint dishwasher. Smoke detector. Carbon monoxide alarm.