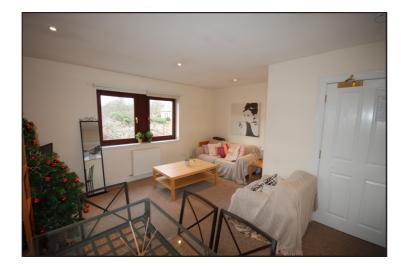

### The hallway leads to:-

Sitting/ Dining Room (W)(S) 4.63m x 4.32m 15'2" x 14'2"

Radiator x 2. TV point. Telephone point..

4.01m x 3.05m 13' x 10'

Dining Kitchen Fitted wall and base units. Stainless steel sink and drainer. Stoves gas hob and electric Extractor hood. oven. Integrated washing machine, fridge freezer and Hotpoint dishwasher. Smoke detector. Carbon monoxide alarm.