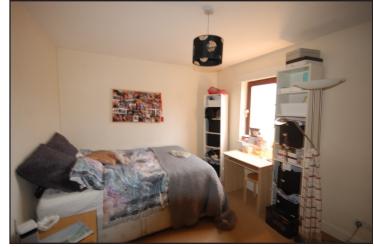

Bedroom 1 (S) 4.58m x 2.87m 15' x 9'4"

Radiator. Smoke detector.

Bedroom 2 (S) 3.37m x 2.88m 1' x 9'5"

Radiator.

Bathroom (W) 3.11m x 1.91m 10' 2" x 6'3"

Bath. Corner shower Tiled. cubicle with shower. Wash hand basin. WC. Newlec extractor fan. Heated towel rail.

Bedroom 3 (W) Radiator. 3.72m x 3.02m 12'2" x 10'

**Shower Room** 2.58m x 1.92m 8'5" x 6'3"

Tiled. Corner shower cubicle with Mira shower. Wash hand basin. WC. Newlec extractor fan. Heated towel rail. Shaver point.