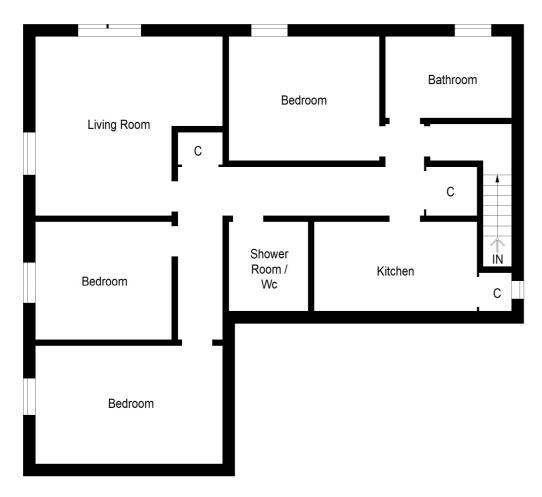

### PARTICULARS OF SALE

The property is entered through a hardwood door into: stairwell leading to:-

Hallway 6.6m x 1.1m 21'7" x 3'7"

Cupboard with hanging rail. Cupboard housing Alpha boiler. Security entry system. Drayton heating control. Hatch to attic. Radiator x 2. Smoke detector.

### The hallway leads to:-

Sitting/ Dining Room (W)(S) 4.63m x 4.32m 15'2" x 14'2"

Radiator x 2. TV point. Telephone point..

4.01m x 3.05m 13' x 10'

Dining Kitchen Fitted wall and base units. Stainless steel sink and drainer. Stoves gas hob and electric Extractor hood. oven. Integrated washing machine, fridge freezer and Hotpoint dishwasher. Smoke detector. Carbon monoxide alarm.

Bedroom 1 (S) 4.58m x 2.87m 15' x 9'4"

Radiator. Smoke detector.

Bedroom 2 (S) 3.37m x 2.88m 1' x 9'5"

Radiator.

Bathroom (W) 3.11m x 1.91m 10' 2" x 6'3"

Bath. Corner shower Tiled. cubicle with shower. Wash hand basin. WC. Newlec extractor fan. Heated towel rail.

Bedroom 3 (W) Radiator. 3.72m x 3.02m 12'2" x 10'

**Shower Room** 2.58m x 1.92m 8'5" x 6'3"

Tiled. Corner shower cubicle with Mira shower. Wash hand basin. WC. Newlec extractor fan. Heated towel rail. Shaver point.