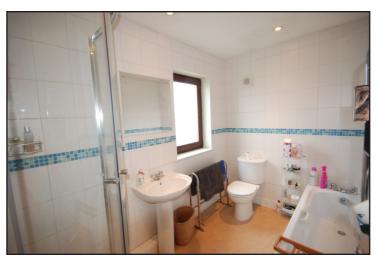

Bedroom 1 (S) 4.58m x 2.87m 15' x 9'4"

Radiator. Smoke detector.

Bedroom 2 (S) 3.37m x 2.88m 1' x 9'5"

Radiator.

Bathroom (W) 3.11m x 1.91m 10' 2" x 6'3"

Bath. Corner shower Tiled. cubicle with shower. Wash hand basin. WC. Newlec extractor fan. Heated towel rail.

Bedroom 3 (W) Radiator. 3.72m x 3.02m 12'2" x 10'

**Shower Room** 2.58m x 1.92m 8'5" x 6'3"

Tiled. Corner shower cubicle with Mira shower. Wash hand basin. WC. Newlec extractor fan. Heated towel rail. Shaver point.