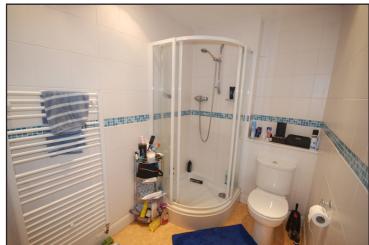

Bedroom 3 (W) Radiator. 3.7m x 3m 10'8" x 10'1"

Shower Room 2.89m x 1.66m 9'6" x 5'5"

Tiled. Corner shower cubicle with shower. Wash hand basin. WC. *Newlec* extractor fan. Heated towel rail. Shaver point.