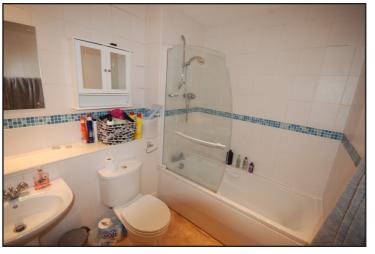

Bedroom 1 (S) 4.59m x 2.91m 15' x 9'6"

Radiator. Smoke detector.

Bedroom 2 (S) 3.26m x 2.88m 10'8" x 9'5"

n 2 (S) Radiator.

Bathroom 2.76m x 1.98m 9' x 6'6"

Bath with shower over. Wash hand basin. WC. *RDL* extractor fan. Heated towel rail. Shaver point.

Bedroom 3 (W) Radiator. 3.7m x 3m 10'8" x 10'1"

Shower Room 2.89m x 1.66m 9'6" x 5'5"

Tiled. Corner shower cubicle with shower. Wash hand basin. WC. *Newlec* extractor fan. Heated towel rail. Shaver point.