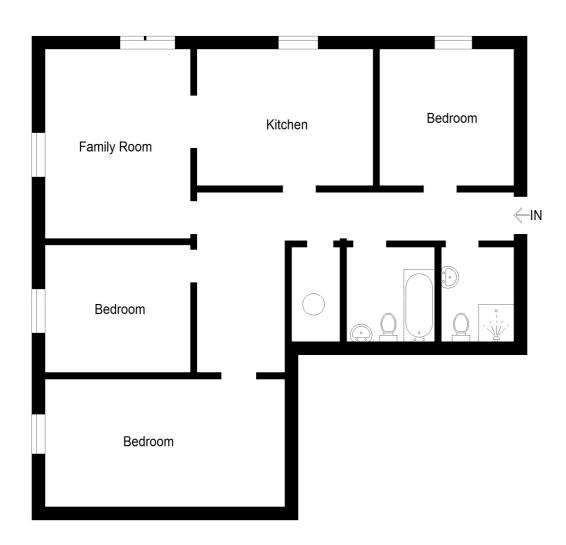

### **PARTICULARS OF SALE**

The property is entered through a hardwood door into:-

Hallway 6.23m x 1.07m 20'5" x 3'7"

Walk in cupboard. *Drayton* heating control. Radiator x 2. Smoke detector.

### The hallway leads to:-

Sitting/Dining Room (W)(S) 4.3m x 3.29m 14'1" x 10'9" Radiator. TV point. Smoke detector.

Kitchen (W) 3.97m x 3.05m 13' x 10'

Fitted floor and wall units. Stainless steel sink and drainer. Stoves gas hob and electric oven. Extractor hood. Integrated washing machine and fridge freezer. Hotpoint dishwasher. Alpha boiler. Smoke detector. Carbon monoxide alarm x 2.

Bedroom 1 (S) 4.59m x 2.91m 15' x 9'6"

Radiator. Smoke detector.

Bedroom 2 (S) 3.26m x 2.88m 10'8" x 9'5"

n 2 (S) Radiator.

Bathroom 2.76m x 1.98m 9' x 6'6"

Bath with shower over. Wash hand basin. WC. *RDL* extractor fan. Heated towel rail. Shaver point.

Bedroom 3 (W) Radiator. 3.7m x 3m 10'8" x 10'1"

Shower Room 2.89m x 1.66m 9'6" x 5'5"

Tiled. Corner shower cubicle with shower. Wash hand basin. WC. *Newlec* extractor fan. Heated towel rail. Shaver point.