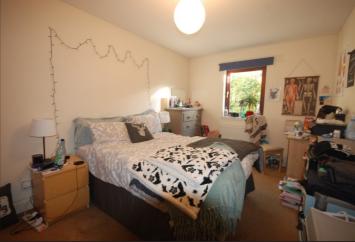

Bedroom 1 (S) 4.59m x 2.91m 15' x 9'6"

Radiator. Smoke detector.

Bedroom 2 (S) 3.26m x 2.88m 10'8" x 9'5"

n 2 (S) Radiator.

Bathroom 2.76m x 1.98m 9' x 6'6"

Bath with shower over. Wash hand basin. WC. *RDL* extractor fan. Heated towel rail. Shaver point.