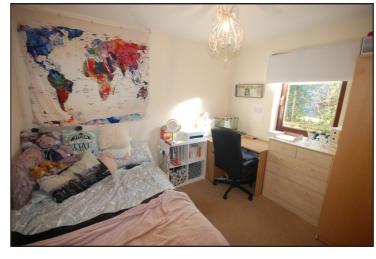

Bedroom 3 (W) Radiator. 3.7m x 3m 10'8" x 10'1"

Shower Room 2.89m x 1.66m 9'6" x 5'5"

Tiled. Corner shower cubicle with shower. Wash hand basin. WC. *Newlec* extractor fan. Heated towel rail. Shaver point.