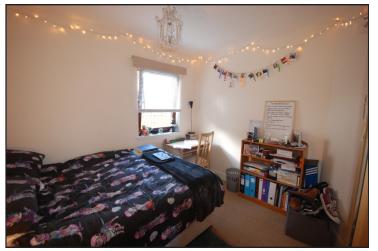

Bedroom 1 (S) 4.59m x 2.91m 15' x 9'6"

Radiator. Smoke detector.

Bedroom 2 (S) 3.26m x 2.88m 10'8" x 9'5"

n 2 (S) Radiator.

Bathroom 2.76m x 1.98m 9' x 6'6"

Bath with shower over. Wash hand basin. WC. *RDL* extractor fan. Heated towel rail. Shaver point.