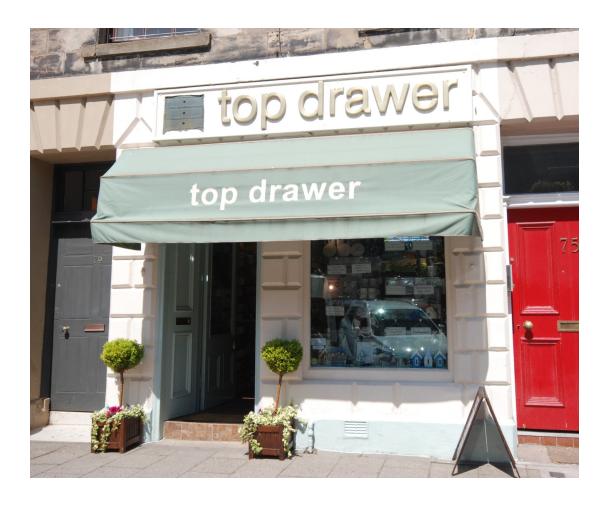

The shop is on the sunny side of South Street in one of the main shopping thoroughfares with excellent footfall and car parking on the street to the front.

#### **DESCRIPTION**

An attractive stone fronted retail unit within a prime area of shops in the centre of town. The accommodation comprises, front shop, rear store, W.C. and store.