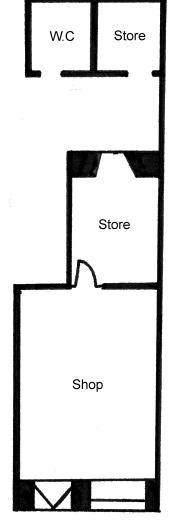

#### **DESCRIPTION**

An attractive stone fronted retail unit within a prime area of shops in the centre of town. The accommodation comprises, front shop, rear store, W.C. and store.

| Total      | 24.15 | 331.00 |
|------------|-------|--------|
| Store      | 6.59  | 71     |
| Front Shop | 17.58 | 260    |
|            | m²    | sq ft  |