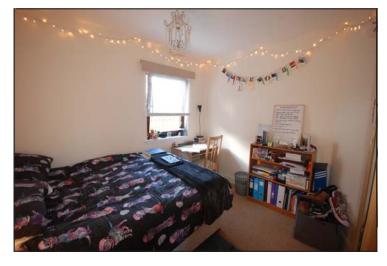

# **PARTICULARS OF SALE**

The properties are entered through an outer security door into a lobby with private doors to both flats.

2a St Marys Place is a ground floor flat with three bedrooms, two bathrooms and a sitting room with kitchen off.

| Sitting Room (W)(S) | 4.3m x 3.29m<br>14'1" x 10'9"  |
|---------------------|--------------------------------|
| Bedroom 1 (W)       | 3.7m x 3.09m<br>10'8" x 10'1"  |
| Bedroom 2 (S)       | 3.26m x 2.88m<br>10' 8" x 9'5" |
| Bedroom 3 (S)       | 4.59m x 2.91m<br>15' x 9'6"    |
| Kitchen (W)         | 3.97m x 3.05m<br>13' x 10'     |
| Bathroom            | 2.76m x 1.98m<br>9' x 6'6"     |
|                     |                                |