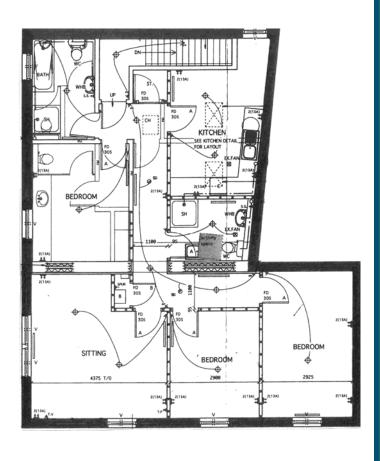

#### Accommodation:

Ground Floor Flat - Sitting Room/Dining Room, Dining Kitchen, 3 Bedrooms and 2 Bathrooms First Floor Flat - Sitting/Dining Room, Dining Kitchen, 3 Bedrooms and 2 Bathrooms

Current HMO Licences
Excellent Rental Income
Two Designated Car Parking Spaces

# **PARTICULARS OF SALE**

The properties are entered through an outer security door into a lobby with private doors to both flats.

2a St Marys Place is a ground floor flat with three bedrooms, two bathrooms and a sitting room with kitchen off.

Shower Room

2.89m x 1.66m

9'6" x 5'5"

| Sitting Room (S) | 4.63m x 4.32m<br>15'2" x 14'2" |
|------------------|--------------------------------|
| Bedroom 1 (W)    | 3.72m x 3.02m<br>12'2" x 9'10" |
| Bedroom 2 (S)    | 3.37m x 2.88m<br>11' x 9'5"    |
| Bedroom 3 (S)    | 4.58m x 2.87m<br>15' x 9'4"    |
| Kitchen (N)      | 4.01m x 3.05m<br>13'1" x 10'   |
| Bathroom (W)     | 3.11m x 1.91m<br>6'3" x 10'2"  |