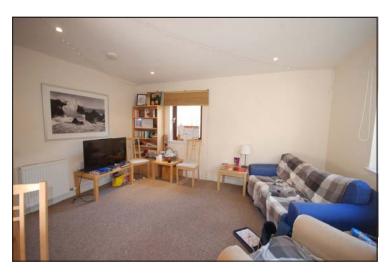

# **PARTICULARS OF SALE**

The properties are entered through an outer security door into a lobby with private doors to both flats.

2a St Marys Place is a ground floor flat with three bedrooms, two bathrooms and a sitting room with kitchen off.

| Sitting Room (W)(S) | 4.3m x 3.29m<br>14'1" x 10'9"  |
|---------------------|--------------------------------|
| Bedroom 1 (W)       | 3.7m x 3.09m<br>10'8" x 10'1"  |
| Bedroom 2 (S)       | 3.26m x 2.88m<br>10' 8" x 9'5" |
| Bedroom 3 (S)       | 4.59m x 2.91m<br>15' x 9'6"    |
| Kitchen (W)         | 3.97m x 3.05m<br>13' x 10'     |
| Bathroom            | 2.76m x 1.98m<br>9' x 6'6"     |
|                     |                                |