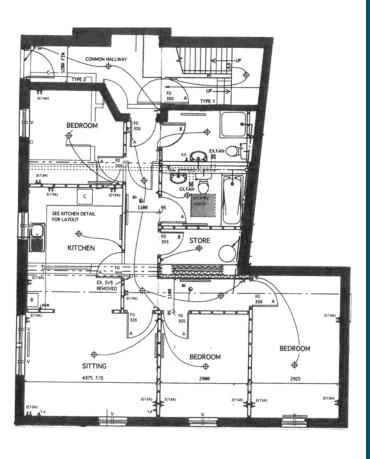

#### Accommodation:

Ground Floor Flat - Sitting Room/Dining Room, Dining Kitchen, 3 Bedrooms and 2 Bathrooms First Floor Flat - Sitting/Dining Room, Dining Kitchen, 3 Bedrooms and 2 Bathrooms

Current HMO Licences
Excellent Rental Income
Two Designated Car Parking Spaces

# **PARTICULARS OF SALE**

The properties are entered through an outer security door into a lobby with private doors to both flats.

2a St Marys Place is a ground floor flat with three bedrooms, two bathrooms and a sitting room with kitchen off.

| Sitting Room (W)(S) | 4.3m x 3.29m<br>14'1" x 10'9"  |
|---------------------|--------------------------------|
| Bedroom 1 (W)       | 3.7m x 3.09m<br>10'8" x 10'1"  |
| Bedroom 2 (S)       | 3.26m x 2.88m<br>10' 8" x 9'5" |
| Bedroom 3 (S)       | 4.59m x 2.91m<br>15' x 9'6"    |
| Kitchen (W)         | 3.97m x 3.05m<br>13' x 10'     |
| Bathroom            | 2.76m x 1.98m<br>9' x 6'6"     |
|                     |                                |