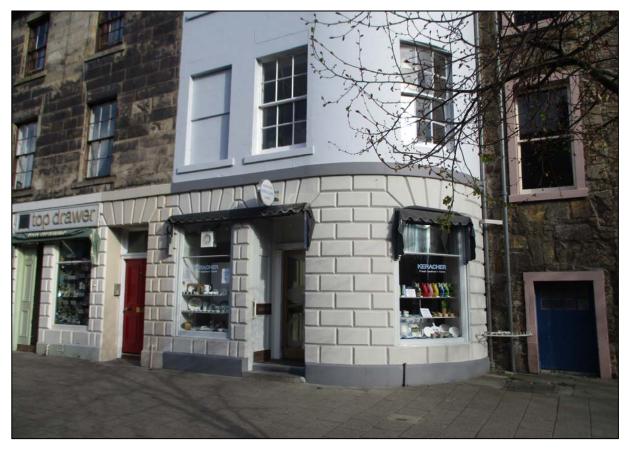

The shop is on the sunny side of South Street in one of the main shopping thoroughfares with excellent footfall and car parking on the street to the front.

#### DESCRIPTION

An attractive stone fronted ground floor retail unit with return frontage within a prime area of shops in the centre of town. The accommodation comprises, front shop, rear shop, office, W.C. and rear store.