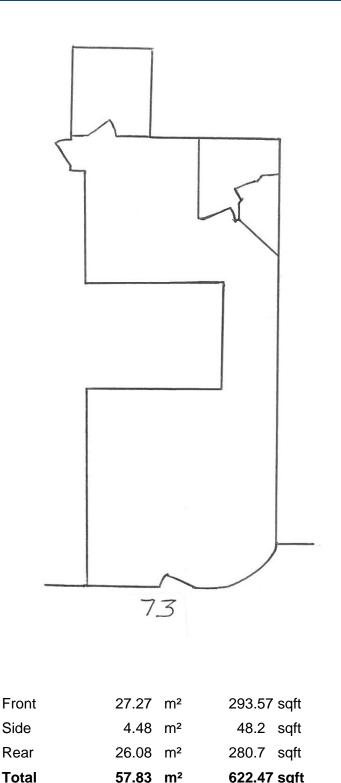

#### DESCRIPTION

An attractive stone fronted ground floor retail unit with return frontage within a prime area of shops in the centre of town. The accommodation comprises, front shop, rear shop, office, W.C. and rear store.

Total floor area is 622.47 sq ft (57.83m<sup>2</sup>).